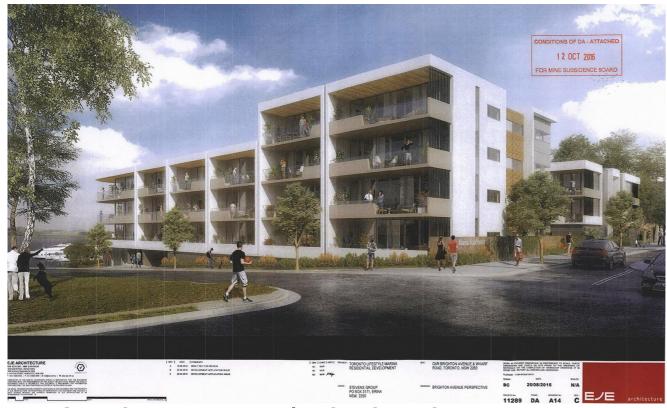

PROJECT: TORONTO MIXED USE LOCATION: 114-120 CARY STREET TORONTO INVESTMENTS NO.1 PTY LTD DRAWING: OTHER BUILDINGS IN LMCC 1588A - 7-13 SCALE: ISSUE:

DRAWN

WATERS EDGE THE ESPLANADE | WARNERS BAY

**BRIGHTON AVENUE | TORONTO DA** 