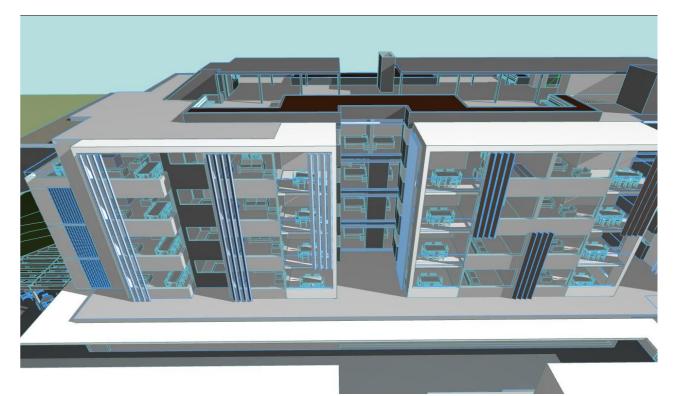

VIEW 4 - STREET VIEW FROM 100m NORTH OF SITE

Mark Lawler Architects

LOCATION: 14-120 CARY STREET TORONTO

**VIEW 5 - PERSPECTIVE VIEW FROM VICTORY PARADE** 

**TORONTO MIXED USE DEVELOPMENT** 

Mark Lawler Architects

LOCATION: 14-120 CARY STREET TORONTO

**DWG No:** 1588A DD - **ISSUE:** AA

DATE: 16/03/202

**VIEW 6 - NORTH EAST PERSPECTIVE** 

TORONTO MIXED USE DEVELOPMENT

Mark Lawler Architects

LOCATION: 14-120 CARY STREET TORONTO