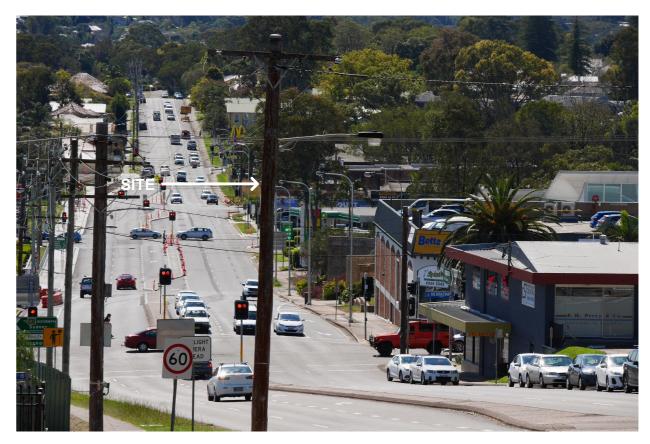

SCALE: 1:500 @A3 ISSUE: DATE: 16/03/2022 DRAWN SC & ML & CG

VIEW TO SITE ALONG ARNOTT ST FROM BAY ST

VIEW TO SITE FROM ACROSS CARY ST/ VICTORY PDE INTERSECTION

DRAWN

SC & CP & AD

**DATE:** 16/03/2022

VIEW TO NORTH ALONG CARY STREET

VIEW TO SOUTH ALONG CARY STREET APPROACH

VIEW TO SOUTH ALONG CARY STREET

DATE:

16/03/2022

VIEW TO NORTH ALONG CARY STREET APPROACH