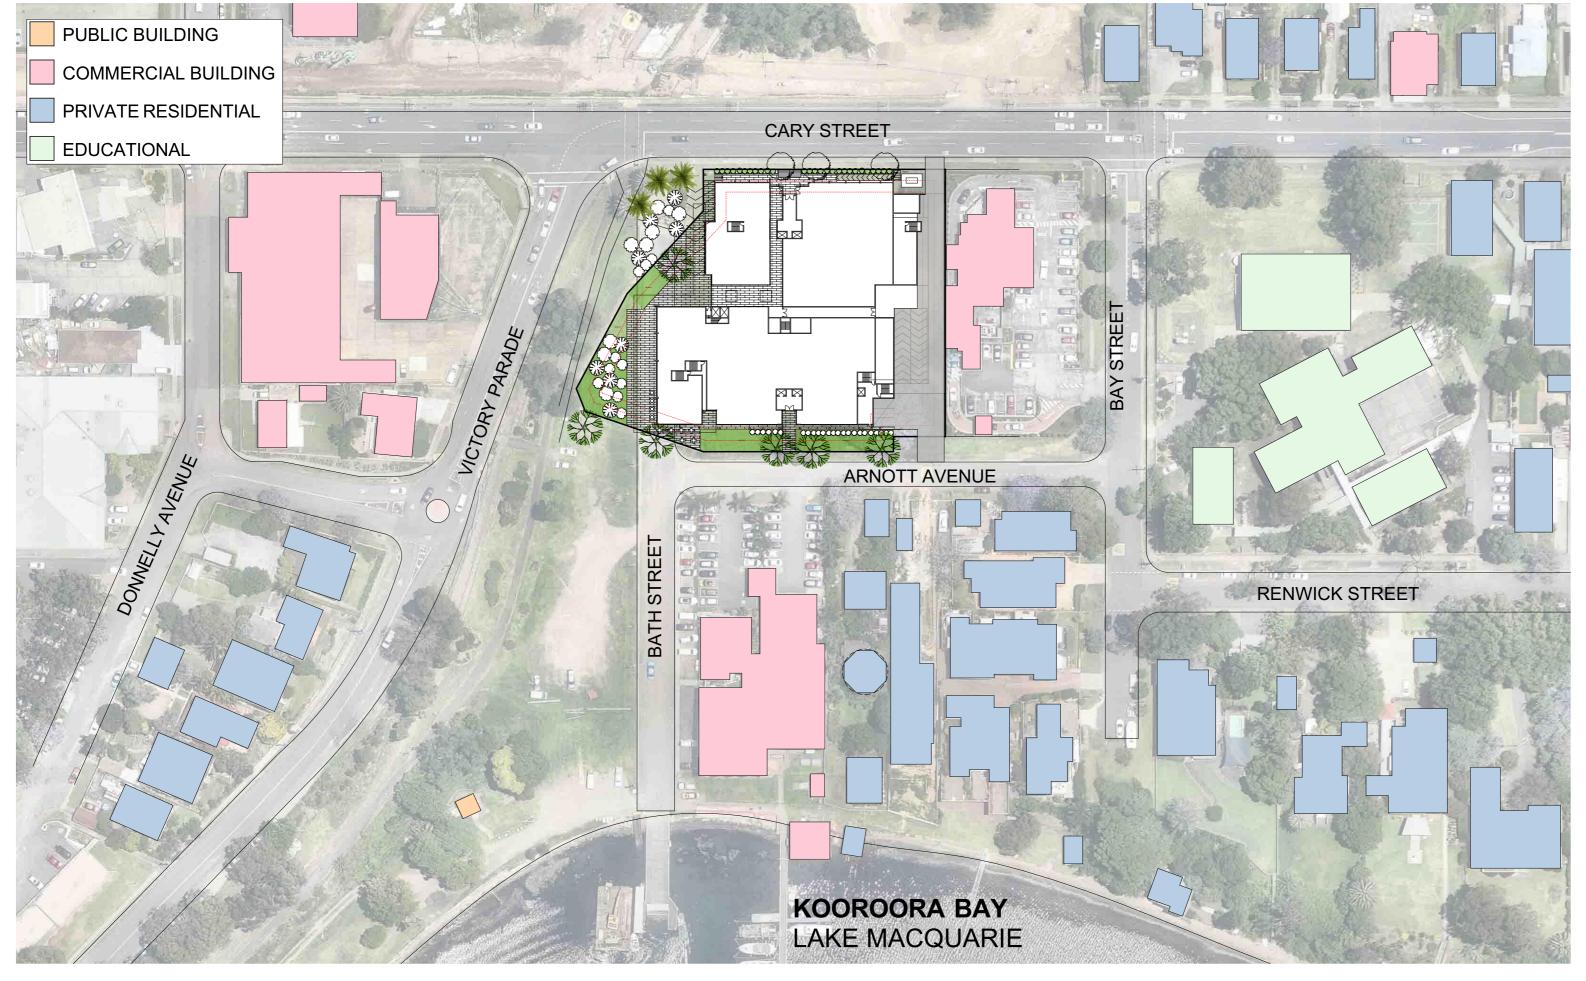

DIRECTOR + NOMINATED ARCHITECT: MARK LAWLER (4766) DIRECTOR: STEPHEN COON (DEP 0000398) 35 SMITH STREET, CHARLESTOWN NSW 2290 ABN: 31 752 945 195

marklawlerarchitects.com.au

PROJECT: TORONTO MIXED USE LOCATION: 114-120 CARY STREET TORONTO INVESTMENTS NO.1 PTY LTD **DRAWING:** 1:1000 SITE PLAN DWG No: 1588A - 0-02

SCALE: 1:1000 @A3 ISSUE: DATE: 16/03/2022 DRAWN SC & ML & CG

NOT FOR CONSTRUCTION

DIRECTOR: STEPHEN COON (DEP 0000398) 35 SMITH STREET, CHARLESTOWN NSW 2290 ABN: 31 752 945 195 marklawlerarchitects.com.au