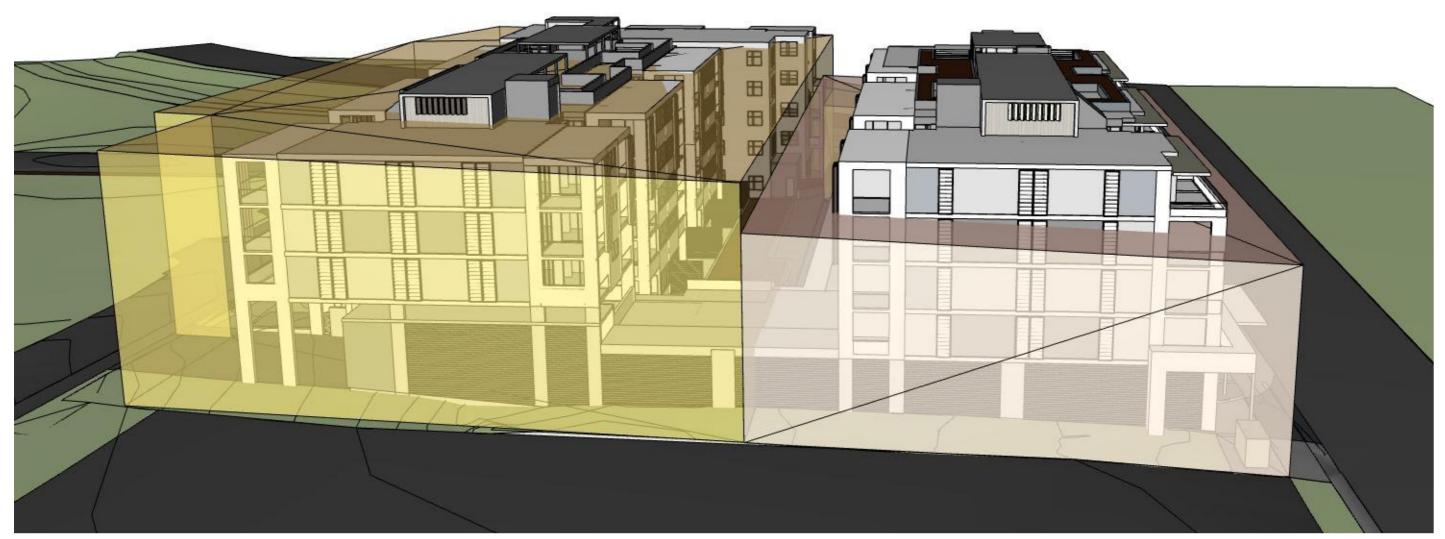

LEP HEIGHT LIMIT DIAGRAM - VIEW 1

DIRECTOR + NOMINATED ARCHITECT: MARK LAWLER (4766)
DIRECTOR: STEPHEN COON
35 SMITH STREET, CHARLESTOWN NSW 2290
ABN: 31 752 945 195

marklawlerarchitects.com.au

**PROJECT:** TORONTO MIXED USE LOCATION: 114-120 CARY STREET **CLIENT:** TORONTO INVESTMENTS NO.1 PTY LTD **DRAWING:** LEP HEIGHT LIMIT DIAGRAM - VIEW 1 **DWG No:** 1588A - 7-18 SCALE: ISSUE: **DATE:** 16/03/2022 DRAWN SC & CP & AD