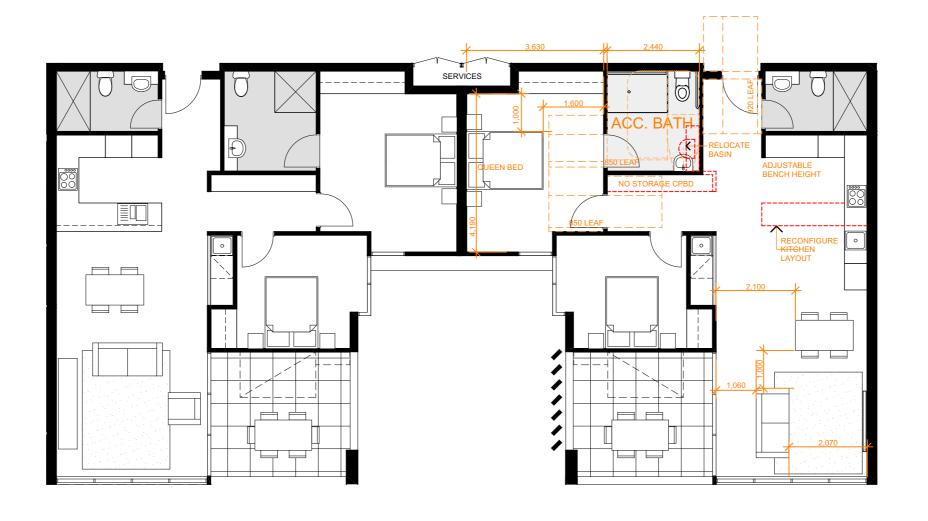

STANDARD UNIT

**ADAPTABLE UNIT** 

**12 UNITS:** 

A010, A011, A111, A112, A212, A213 C110, C111, C210, C211, C310, C311

reception@marklawlerarchitects.com.au marklawlerarchitects.com.au

**PROJECT:** TORONTO MIXED USE LOCATION: 114-120 CARY STREET **CLIENT:** TORONTO INVESTMENTS NO.1 PTY LTD **DRAWING: ADAPTABLE UNIT** DWG No: 1588A - 7-17 SCALE: 1:100 @A3 ISSUE: DATE: 16/03/2022 DRAWN SC & ML & CG