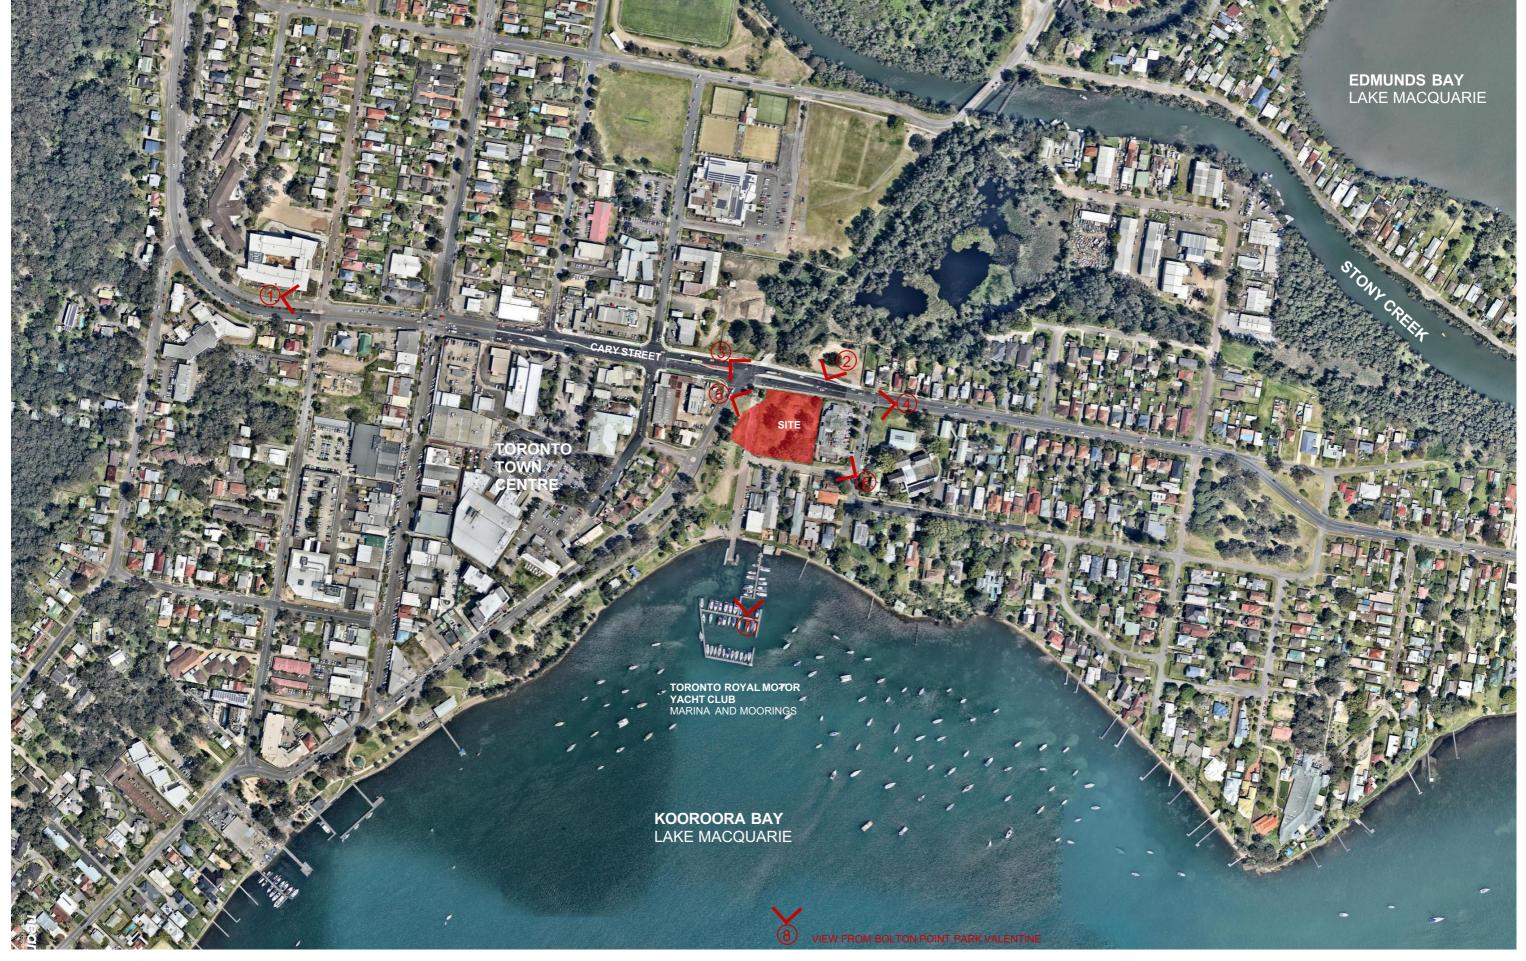

marklawlerarchitects.com.au

PROJECT: TORONTO MIXED USE LOCATION: 114-120 CARY STREET CLIENT: TORONTO INVESTMENTS NO.1 PTY LTD

**DRAWING:** CONTEXT MAP DWG No: 1588A - 0-01 SCALE: ISSUE: DATE: 16/03/2022 DRAWN SC & ML & CG