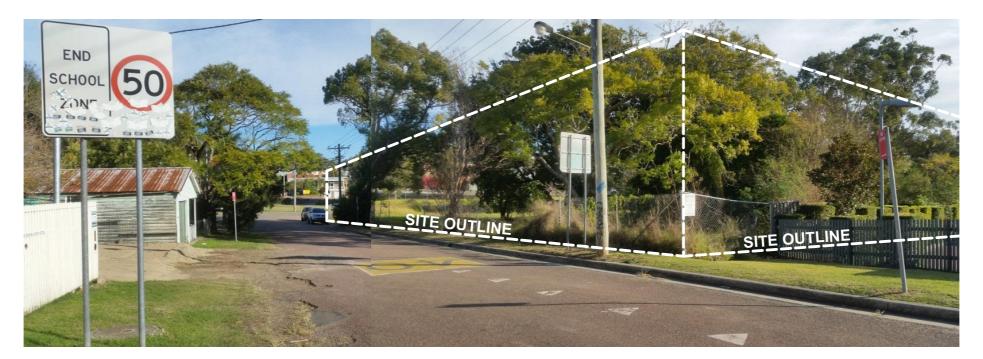

SCALE: 1:500 @A3 ISSUE: DATE: 16/03/2022 DRAWN SC & ML & CG

VIEW TO SITE ALONG ARNOTT ST FROM BAY ST

VIEW TO SITE FROM ACROSS CARY ST/ VICTORY PDE INTERSECTION

DRAWN

SC & CP & AD

**DATE:** 16/03/2022

VIEW TO NORTH ALONG CARY STREET

VIEW TO SOUTH ALONG CARY STREET APPROACH

VIEW TO SOUTH ALONG CARY STREET

DATE:

16/03/2022

VIEW TO NORTH ALONG CARY STREET APPROACH

# DEVELOPMENT APPLICATION Mark Lawler Architects NOT FOR CONSTRUCTION

**PROJECT:** TORONTO MIXED USE LOCATION: 114-120 CARY STREET **CLIENT:** TORONTO INVESTMENTS NO.1 PTY LTD **DRAWING: PHOTOS** DWG No: 1588A - 0-05 SCALE: ISSUE: