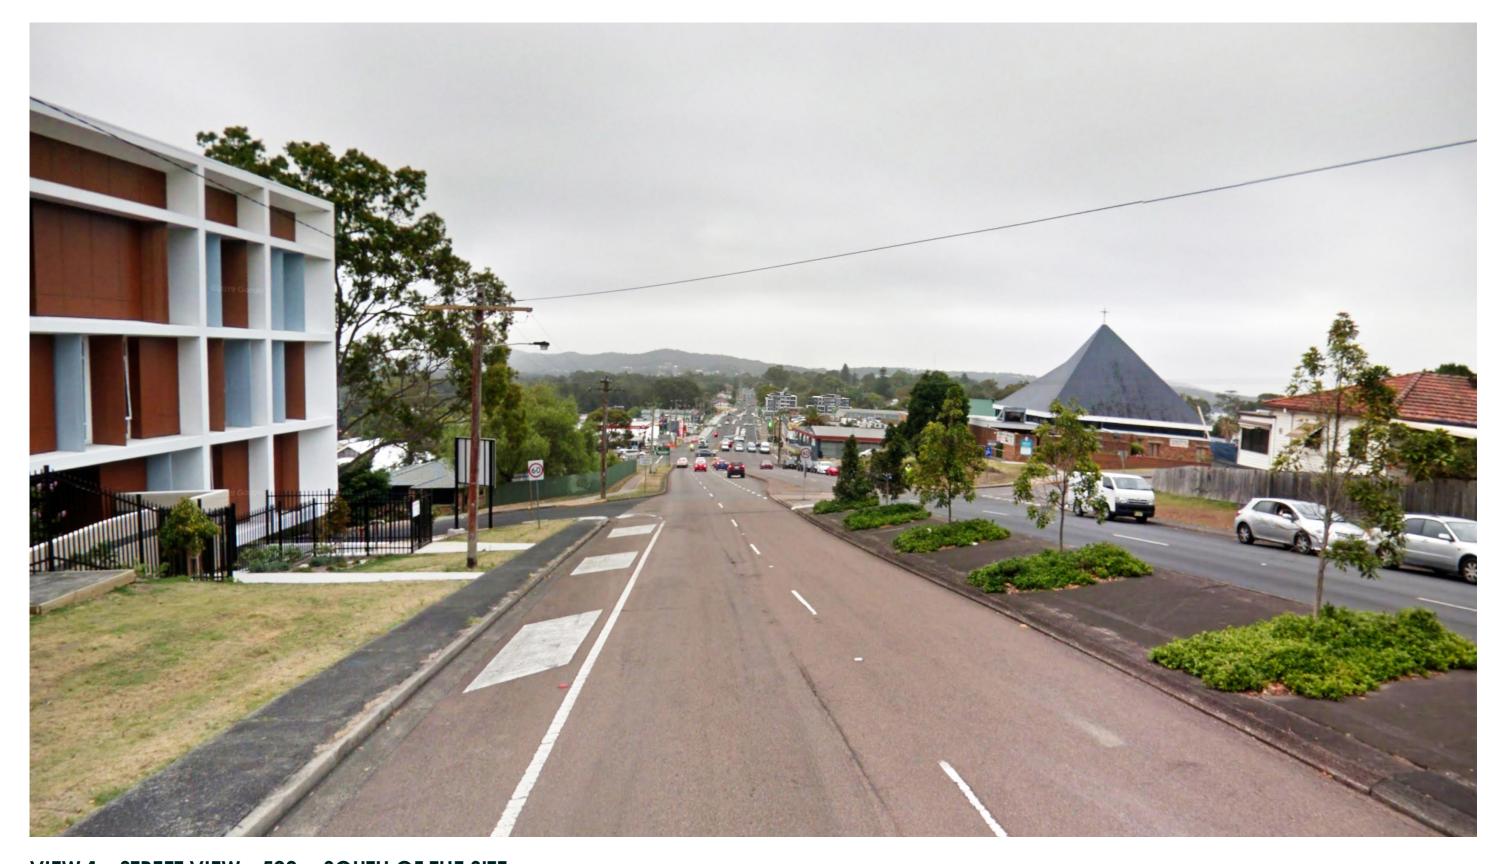

**DRAWING: PERSPECTIVE MAP** SCALE: DATE:

LOCATION: 114-120 CARY STREET TORONTO DWG No: 1588A - 7-01

ISSUE: 16/03/2022 DRAWN SC & ML & CG

VIEW 1 - STREET VIEW - 500m SOUTH OF THE SITE

Mark Lawler Architects