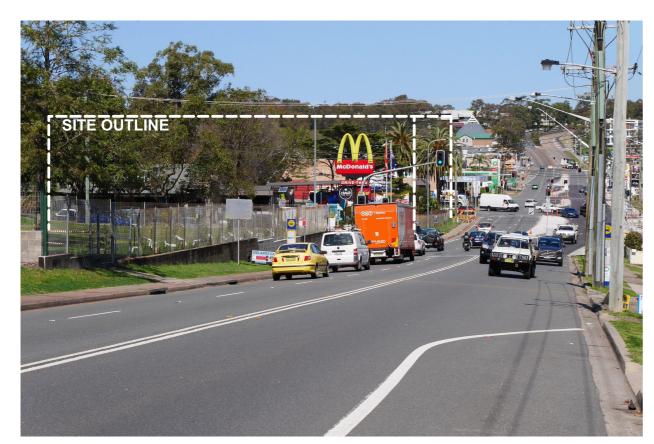

**DRAWING: PERSPECTIVE MAP** SCALE: DATE:

LOCATION: 114-120 CARY STREET TORONTO DWG No: 1588A - 7-01

ISSUE: 16/03/2022 DRAWN SC & ML & CG

VIEW 1 - STREET VIEW - 500m SOUTH OF THE SITE

Mark Lawler Architects