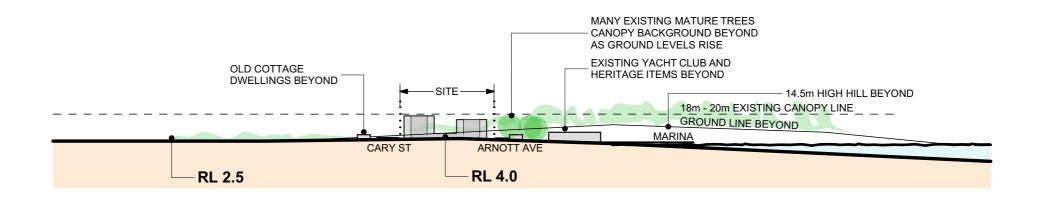

DRAWN

**SITE SECTION: EAST-WEST 1:3000** 

**SITE SECTION: NORTH-SOUTH 1:3000** 

THE SITE IS BORDERED BY THE HIGHER LAND AND VEGETATION TO THE NORTH, SOUTH AND SOUTH EAST.