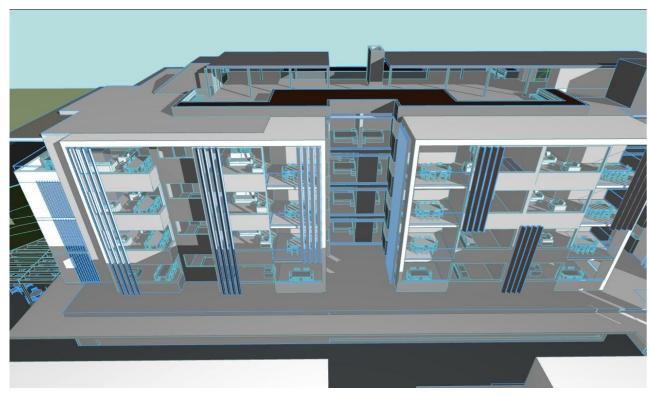

ATE: 16/03/2022

**VIEW 8 - VIEW FROM BOLTON POINT PARK** 

TORONTO MIXED USE DEVELOPMENT

Mark Lawler Architects

LOCATION: 14-120 CARY STREET TORONTO

DWG No: 1588A DD -

DATE: 16/03/2022

STIRLING BEACHSIDE | CAVES BEACH