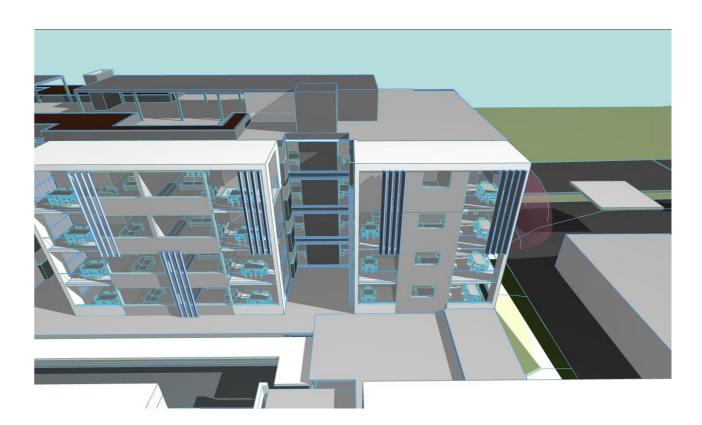

**DWG No:** 1588A DD - 7

ATE: 16/03/202

**VIEW 7 - VIEW OF SITE FROM MARINA** 

TORONTO MIXED USE DEVELOPMENT

Mark Lawler Architects

LOCATION: 14-120 CARY STREET TORONTO

**DWG No:** 1588A DD - 7-08 **ISSUE:** AA

ATE: 16/03/2022

**VIEW 8 - VIEW FROM BOLTON POINT PARK** 

TORONTO MIXED USE DEVELOPMENT

Mark Lawler Architects

LOCATION: 14-120 CARY STREET TORONTO

DWG No: 1588A DD -

DATE: 16/03/2022

STIRLING BEACHSIDE | CAVES BEACH