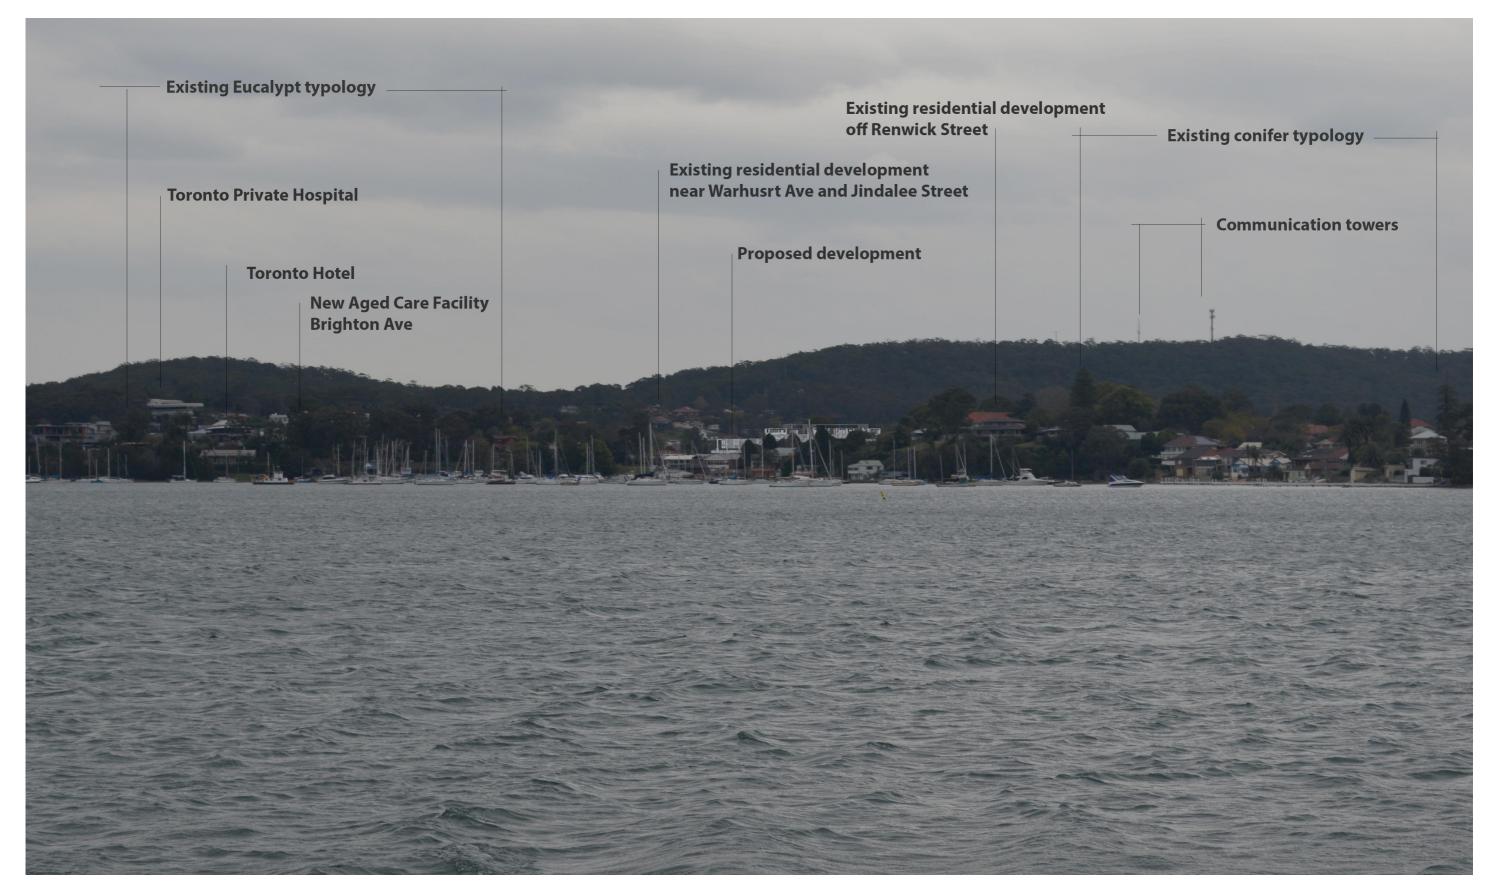

ATE: 16/03/2022

**VIEW 8 - VIEW FROM BOLTON POINT PARK** 

TORONTO MIXED USE DEVELOPMENT

Mark Lawler Architects

LOCATION: 14-120 CARY STREET TORONTO

DWG No: 1588A DD -

DATE: 16/03/2022

STIRLING BEACHSIDE | CAVES BEACH