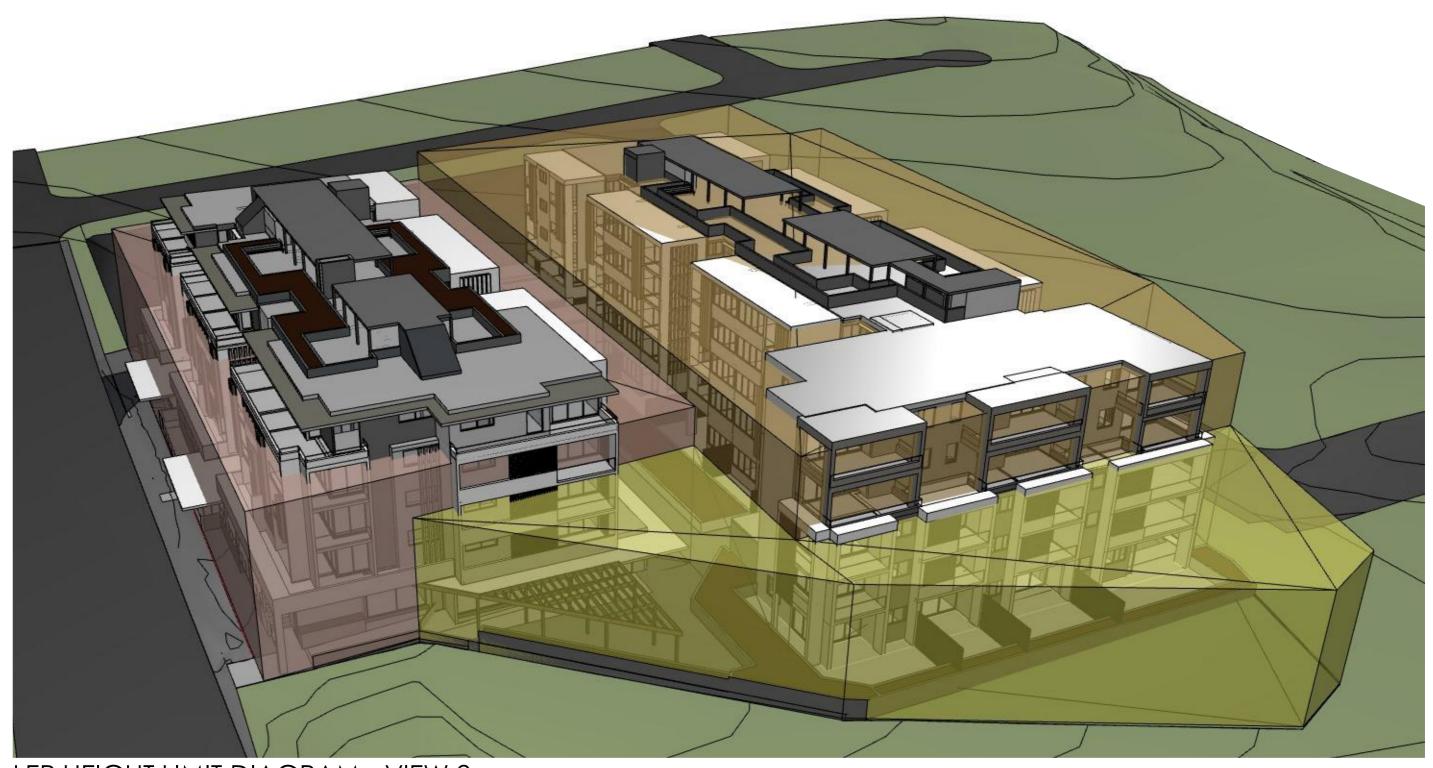

LEP HEIGHT LIMIT DIAGRAM - VIEW 2

DIRECTOR + NOMINATED ARCHITECT: MARK LAWLER (4766) DIRECTOR: STEPHEN COON 35 SMITH STREET, CHARLESTOWN NSW 2290 ABN: 31 752 945 195

**PROJECT:** TORONTO MIXED USE LOCATION: 114-120 CARY STREET **CLIENT:** TORONTO INVESTMENTS NO.1 PTY LTD **DRAWING:** LEP HEIGHT LIMIT DIAGRAM - VIEW 2 **DWG No:** 1588A - 7-19 SCALE: ISSUE: **DATE:** 16/03/2022 DRAWN SC & CP & AD