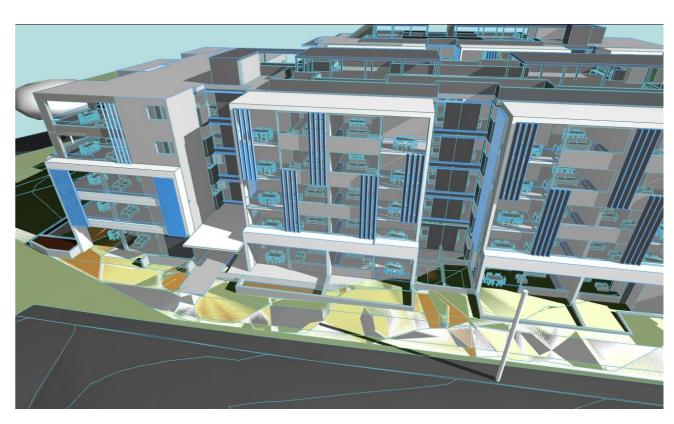

**DRAWING: PERSPECTIVE MAP** SCALE: DATE:

LOCATION: 114-120 CARY STREET TORONTO DWG No: 1588A - 7-01

ISSUE: 16/03/2022 DRAWN SC & ML & CG

VIEW 1 - STREET VIEW - 500m SOUTH OF THE SITE

Mark Lawler Architects

LOCATION: 14-120 CARY STREET TORONTO

1588A DD - 7-02

**VIEW 2 - CAREY STREET - WEST PERSPECTIVE** 

**TORONTO MIXED USE DEVELOPMENT** 

Mark Lawler Architects

LOCATION: 14-120 CARY STREET TORONTO

**DWG No:** 1588A DD - 7-03 **ISSUE:** AA