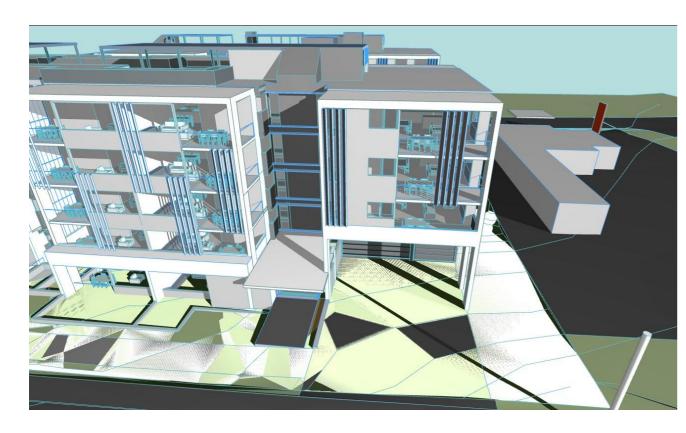

DATE: 16/03/2022

**VIEW 3 - CAREY STREET AND VICTORY PARADE INTERSECTION** 

TORONTO MIXED USE DEVELOPMENT

Mark Lawler Architects

LOCATION: 14-120 CARY STREET TORONTO

DWG No: 1588A DD - 7-04
ISSUE: AA

PATE: 16/03/202