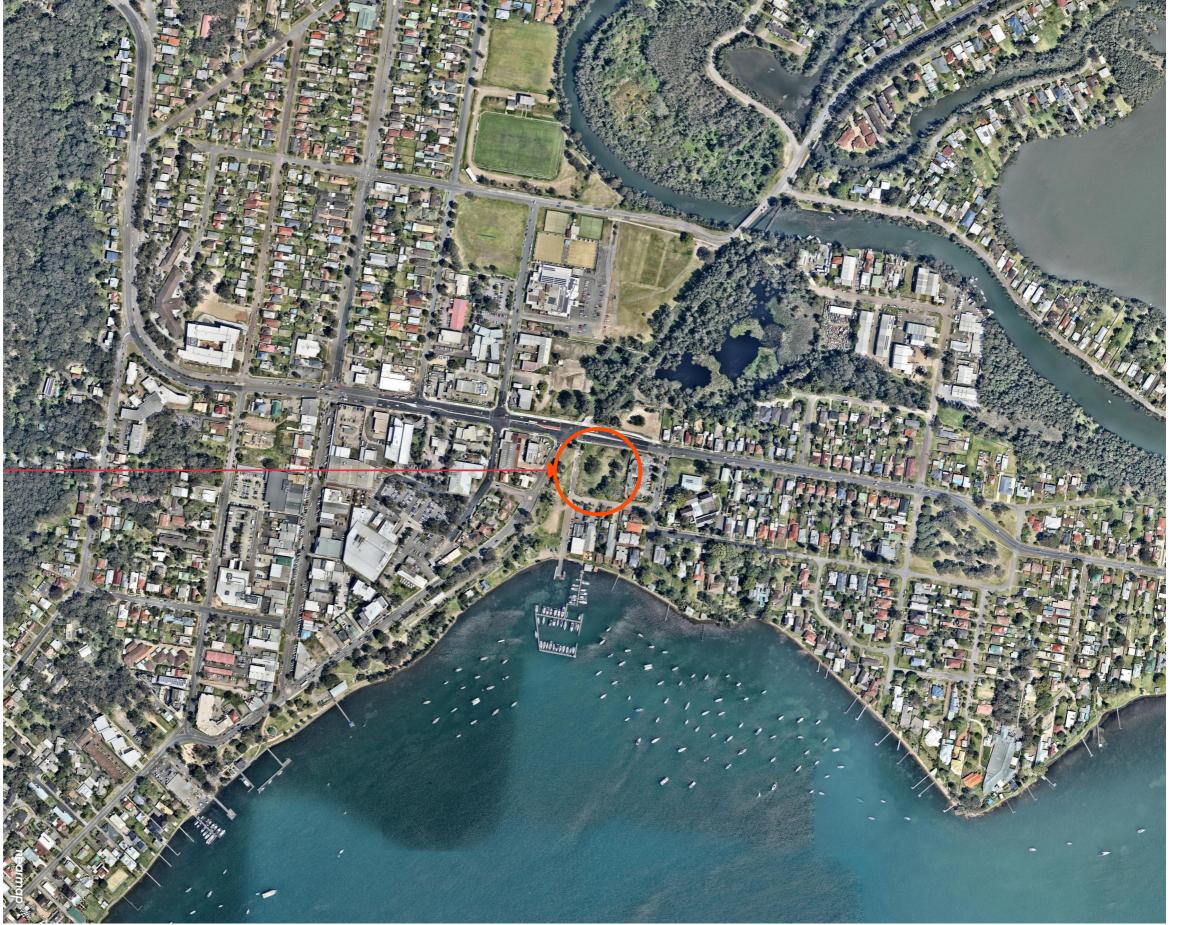

marklawlerarchitects.com.au

PROJECT: TORONTO MIXED USE LOCATION: 114-120 CARY STREET CLIENT: TORONTO INVESTMENTS NO.1 PTY LTD

**DRAWING:** CONTEXT MAP DWG No: 1588A - 0-01 SCALE: ISSUE: DATE: 16/03/2022 DRAWN SC & ML & CG

DIRECTOR + NOMINATED ARCHITECT: MARK LAWLER (4766) DIRECTOR: STEPHEN COON (DEP 0000398) 35 SMITH STREET, CHARLESTOWN NSW 2290 ABN: 31 752 945 195

marklawlerarchitects.com.au

PROJECT: TORONTO MIXED USE LOCATION: 114-120 CARY STREET TORONTO INVESTMENTS NO.1 PTY LTD **DRAWING:** 1:1000 SITE PLAN DWG No: 1588A - 0-02

SCALE: 1:1000 @A3 ISSUE: DATE: 16/03/2022 DRAWN SC & ML & CG

NOT FOR CONSTRUCTION

DIRECTOR: STEPHEN COON (DEP 0000398) 35 SMITH STREET, CHARLESTOWN NSW 2290 ABN: 31 752 945 195 marklawlerarchitects.com.au