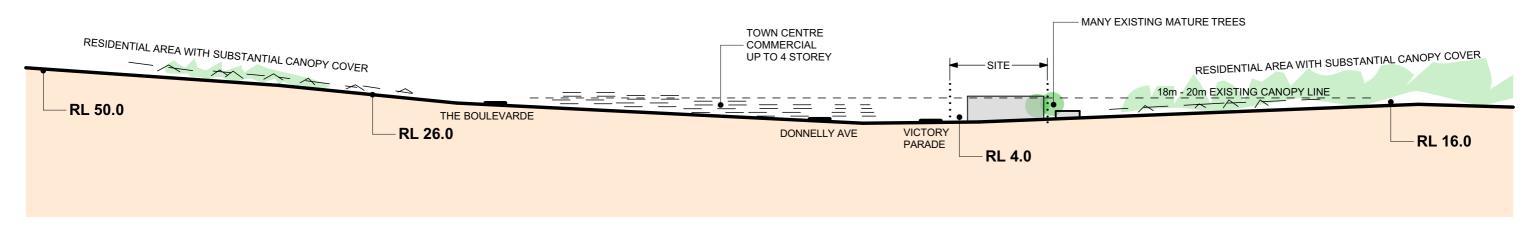

DRAWN

**SITE SECTION: EAST-WEST 1:3000** 

**SITE SECTION: NORTH-SOUTH 1:3000** 

THE SITE IS BORDERED BY THE HIGHER LAND AND VEGETATION TO THE NORTH, SOUTH AND SOUTH EAST.