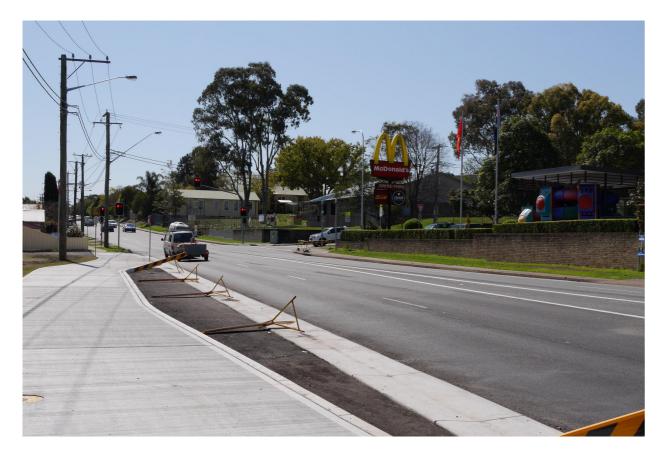

SCALE: 1:500 @A3 ISSUE: DATE: 16/03/2022 DRAWN SC & ML & CG

VIEW TO SITE ALONG ARNOTT ST FROM BAY ST

VIEW TO SITE FROM ACROSS CARY ST/ VICTORY PDE INTERSECTION

DRAWN

SC & CP & AD

**DATE:** 16/03/2022

VIEW TO NORTH ALONG CARY STREET

VIEW TO SOUTH ALONG CARY STREET APPROACH

VIEW TO SOUTH ALONG CARY STREET

DATE:

16/03/2022

VIEW TO NORTH ALONG CARY STREET APPROACH