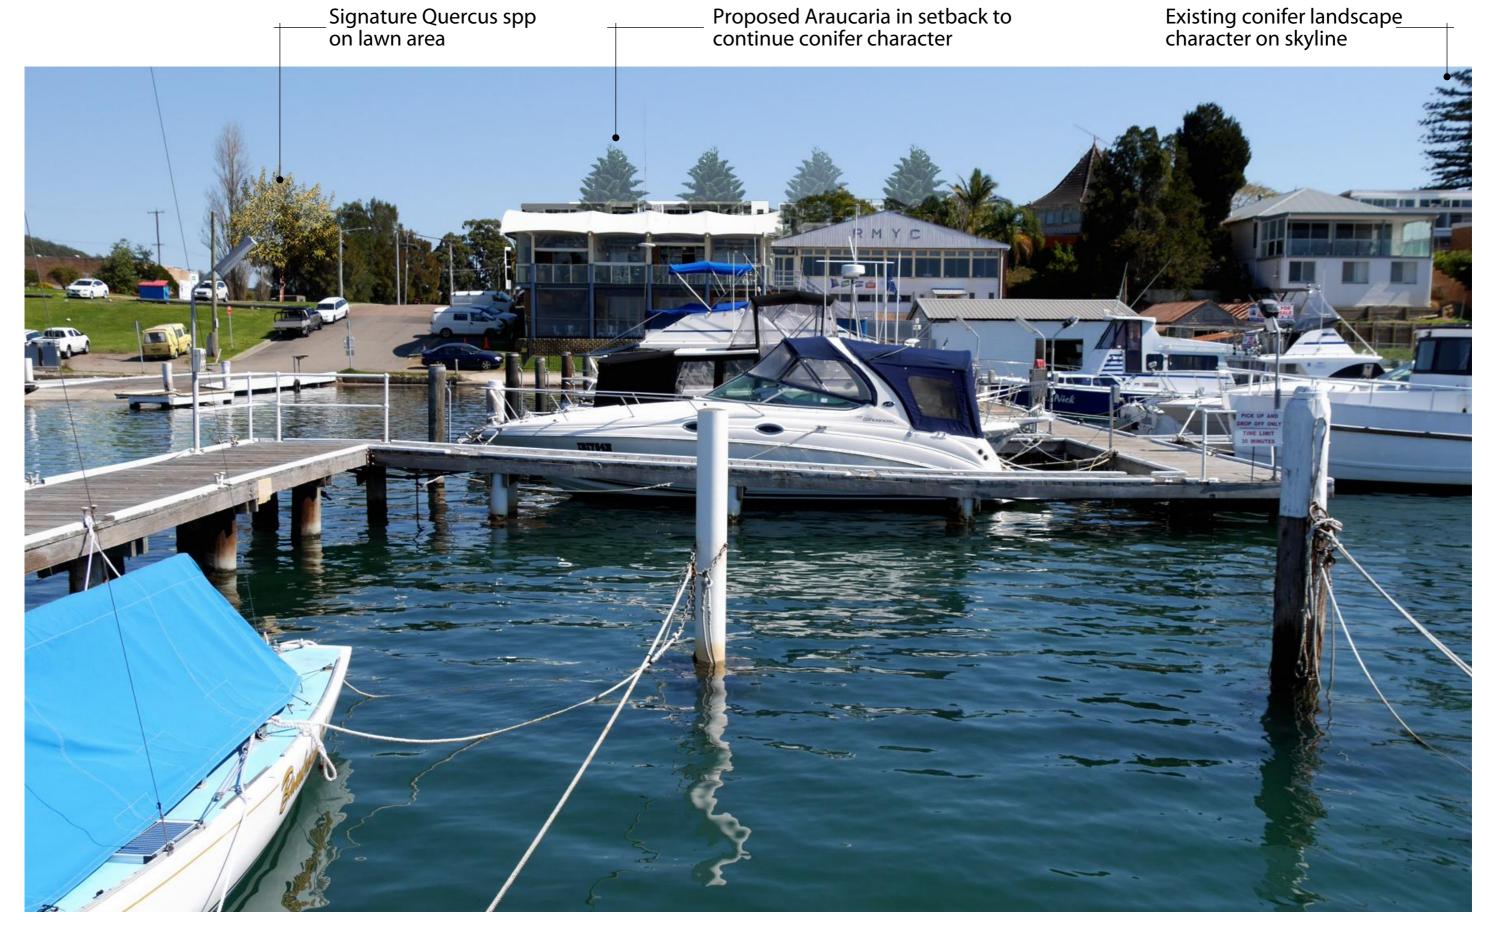

**DWG No:** 1588A DD - 7

ATE: 16/03/202

**VIEW 7 - VIEW OF SITE FROM MARINA** 

TORONTO MIXED USE DEVELOPMENT

Mark Lawler Architects

LOCATION: 14-120 CARY STREET TORONTO

**DWG No:** 1588A DD - 7-08 **ISSUE:** AA