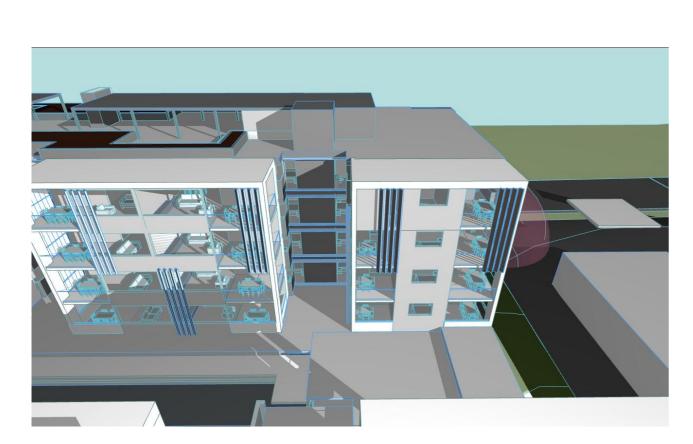

**DRAWING: PERSPECTIVE MAP** SCALE: DATE:

LOCATION: 114-120 CARY STREET TORONTO DWG No: 1588A - 7-01

ISSUE: 16/03/2022 DRAWN SC & ML & CG

VIEW 1 - STREET VIEW - 500m SOUTH OF THE SITE

Mark Lawler Architects

LOCATION: 14-120 CARY STREET TORONTO

1588A DD - 7-02

**VIEW 2 - CAREY STREET - WEST PERSPECTIVE** 

**TORONTO MIXED USE DEVELOPMENT** 

Mark Lawler Architects

LOCATION: 14-120 CARY STREET TORONTO

**DWG No:** 1588A DD - 7-03 **ISSUE:** AA

DATE: 16/03/2022

**VIEW 3 - CAREY STREET AND VICTORY PARADE INTERSECTION** 

TORONTO MIXED USE DEVELOPMENT

Mark Lawler Architects

LOCATION: 14-120 CARY STREET TORONTO

DWG No: 1588A DD - 7-04
ISSUE: AA

PATE: 16/03/202