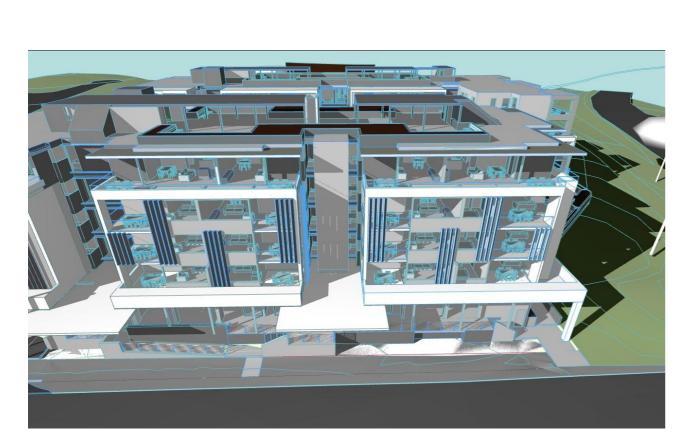

**DRAWING: PERSPECTIVE MAP** SCALE: DATE:

LOCATION: 114-120 CARY STREET TORONTO DWG No: 1588A - 7-01

ISSUE: 16/03/2022 DRAWN SC & ML & CG

VIEW 1 - STREET VIEW - 500m SOUTH OF THE SITE

Mark Lawler Architects

LOCATION: 14-120 CARY STREET TORONTO

1588A DD - 7-02

**VIEW 2 - CAREY STREET - WEST PERSPECTIVE** 

**TORONTO MIXED USE DEVELOPMENT** 

Mark Lawler Architects

LOCATION: 14-120 CARY STREET TORONTO

**DWG No:** 1588A DD - 7-03 **ISSUE:** AA