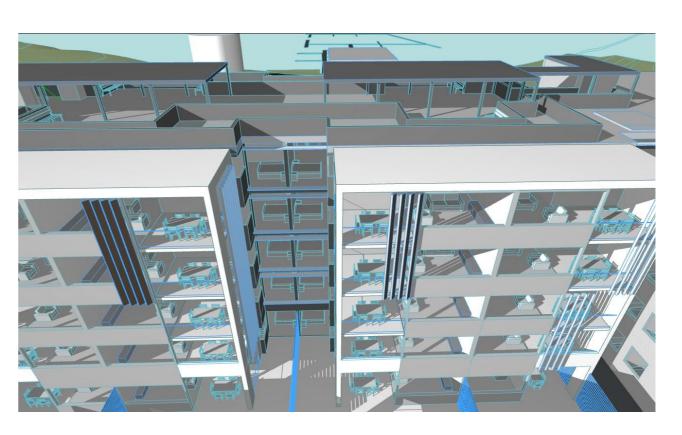

VIEW 4 - STREET VIEW FROM 100m NORTH OF SITE

Mark Lawler Architects

LOCATION: 14-120 CARY STREET TORONTO

**VIEW 5 - PERSPECTIVE VIEW FROM VICTORY PARADE** 

**TORONTO MIXED USE DEVELOPMENT** 

Mark Lawler Architects

LOCATION: 14-120 CARY STREET TORONTO

**DWG No:** 1588A DD - **ISSUE:** AA

DATE: 16/03/202

**VIEW 6 - NORTH EAST PERSPECTIVE** 

TORONTO MIXED USE DEVELOPMENT

Mark Lawler Architects

LOCATION: 14-120 CARY STREET TORONTO