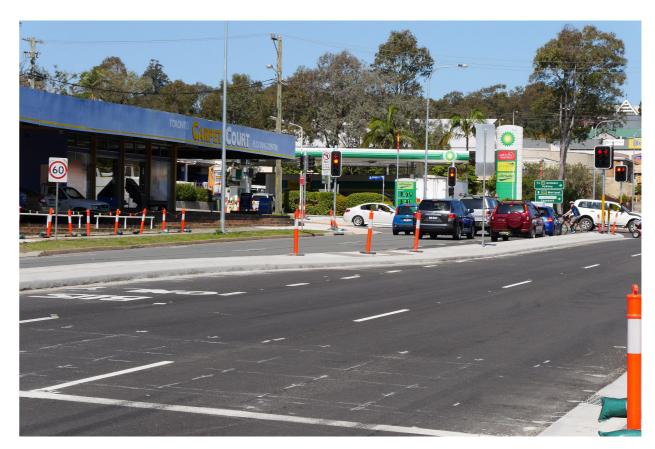

SCALE: 1:500 @A3 ISSUE: DATE: 16/03/2022 DRAWN SC & ML & CG

VIEW TO SITE ALONG ARNOTT ST FROM BAY ST

VIEW TO SITE FROM ACROSS CARY ST/ VICTORY PDE INTERSECTION

DRAWN

SC & CP & AD

**DATE:** 16/03/2022

VIEW TO NORTH ALONG CARY STREET

VIEW TO SOUTH ALONG CARY STREET APPROACH

VIEW TO SOUTH ALONG CARY STREET

DATE:

16/03/2022

VIEW TO NORTH ALONG CARY STREET APPROACH