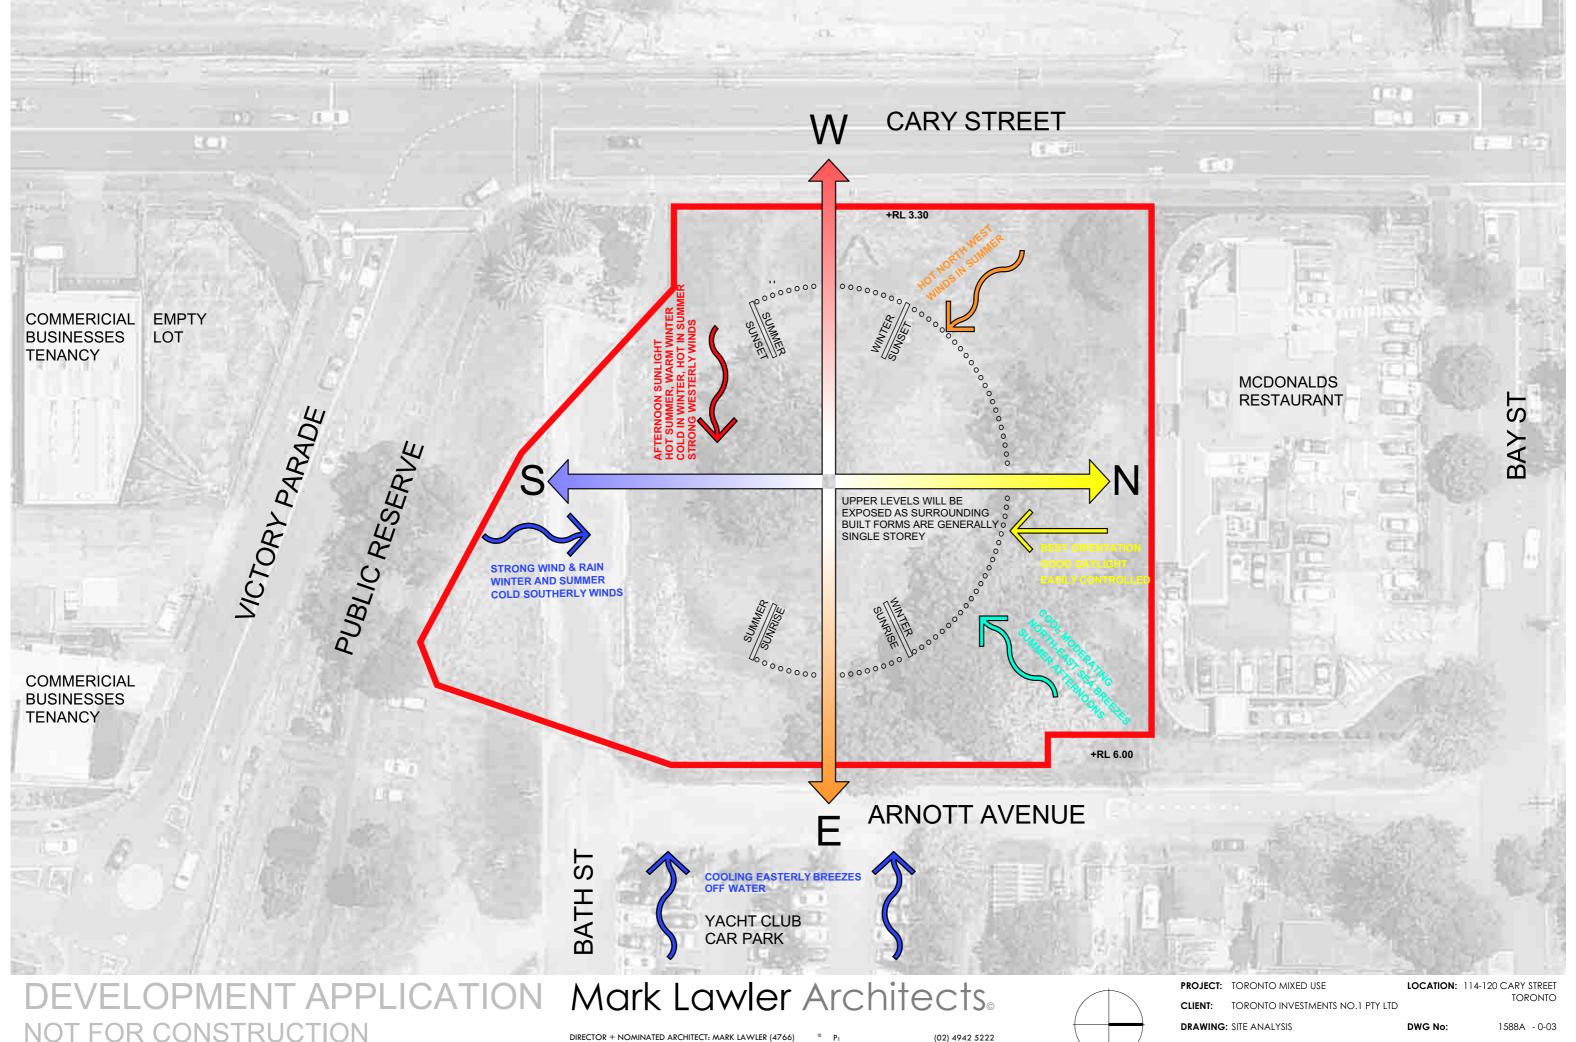

**SECTIONS** 

**SECTIONS** 

**GROUND PLAN - LEVEL 01** 

**SHADOW DIAGRAMS - AUTUMN** 

**SHADOW DIAGRAMS - WINTER** 

**SHADOW DIAGRAMS - SUMMER** 

| A3 DRAWINGS      |                                               |
|------------------|-----------------------------------------------|
| 1588A - 0-01/AA  | CONTEXT MAP                                   |
| 1588A - 0-02/AA  | 1:1000 SITE PLAN                              |
| 1588A - 0-03/AA  | SITE ANALYSIS                                 |
| 1588A - 0-04 /AA | SITE PHOTOS                                   |
| 1588A - 0-05/AA  | SITE PHOTOS                                   |
| 1588A - 0-06/AA  | CONTEXT SECTIONS                              |
| 1588A - 7-01/AA  | PERSPECTIVE MAP                               |
| 1588A - 7-02/AA  | 3D CONTEXT VIEW - 500m SOUTH OF THE SITE      |
| 1588A - 7-03/AA  | 3D CONTEXT VIEW - WEST VIEW                   |
| 1588A - 7-04/AA  | 3D CONTEXT VIEW - CARY ST AND VICTORY PDE     |
| 1588A - 7-05/AA  | 3D CONTEXT VIEW - 100M NORTH OF SITE          |
| 1588A - 7-06/AA  | 3D CONTEXT VIEW - VICTORY PDE                 |
| 1588A - 7-07/AA  | 3D CONTEXT VIEW - NORTH EAST VIEW             |
| 1588A - 7-08/AA  | 3D CONTEXT VIEW - MARINA VIEW                 |
| 1588A - 7-09/AA  | 3D CONTEXT VIEW - VIEW FROM BOLTON POINT PARK |
| 1588A - 7-13/AA  | OTHER BUILDINGS IN LMCC                       |
| 1588A - 7-14/AA  | OTHER BUILDINGS IN LMCC                       |
| 1588A - 7-15/AA  | OTHER BUILDINGS IN LMCC                       |
| 1588/A - 7-16/AA | PRECEDENTS                                    |
| 1588A - 7-17/AA  | ADAPTABLE UNIT PLAN                           |
| 1588A - 7-18/AA  | LEP HEIGHT LIMIT DIAGRAM - VIEW 1             |
| 1588A - 7-19/AA  | LEP HEIGHT LIMIT DIAGRAM - VIEW 2             |
| 1588A - 7-20/AA  | SUN STUDY INTERNAL                            |
| 1588A - 7-21/AA  | SUN STUDY INTERNAL                            |
| 1588A - 7-22/AA  | SUN STUDY COURTYARD                           |
|                  |                                               |

marklawlerarchitects.com.au

PROJECT: TORONTO MIXED USE LOCATION: 114-120 CARY STREET CLIENT: TORONTO INVESTMENTS NO.1 PTY LTD

**DRAWING:** CONTEXT MAP DWG No: 1588A - 0-01 SCALE: ISSUE: DATE: 16/03/2022 DRAWN SC & ML & CG